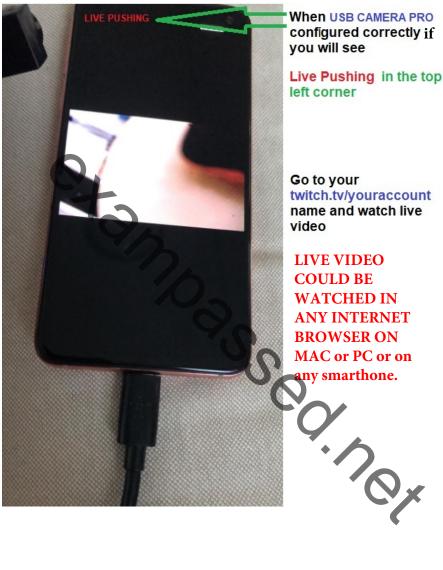

Scroll down in Settings to these 2 lines

You can email this key from your computer to yourself and then open this email on your android phone. And then copy paste to the application

When USB CAMERA PRO configured correctly if you will see

Live Pushing in the top left corner

Go to your twitch.tv/youraccount name and watch live video

LIVE VIDEO **COULD BE WATCHED IN ANY INTERNET BROWSER ON** MAC or PC or on any smarthone.

It you did everything correct and USB **CAMERA PRO** APP does not work CHECK FOR spaces before RTMP/SRT Push **URL or RTMP** stream key.