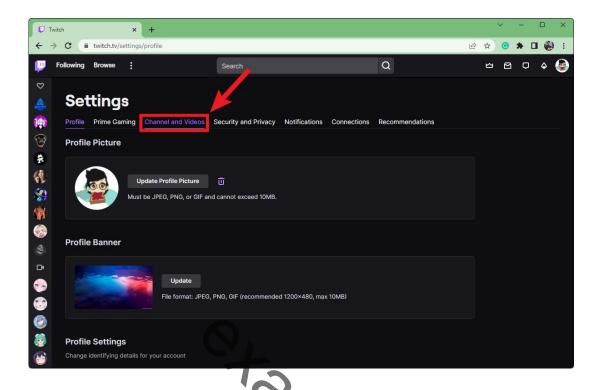

# Open account in your COMPUTER Browser on twitch.tv

### How to find your Twitch stream key.

Go to the <u>twitch.tv</u> website in your browser on your COMPUTER. Click the profile picture icon in the top right of the interface.

From the subsequent dropdown menu, click the cog-shaped **Settings** button.

Within Settings, click on the tab marked Channel and Videos.

This will take you to the Channel section of the CREATOR DASHBOARD. In the menu on the left, make sure the **Settings** dropdown is open, then click **Stream**.