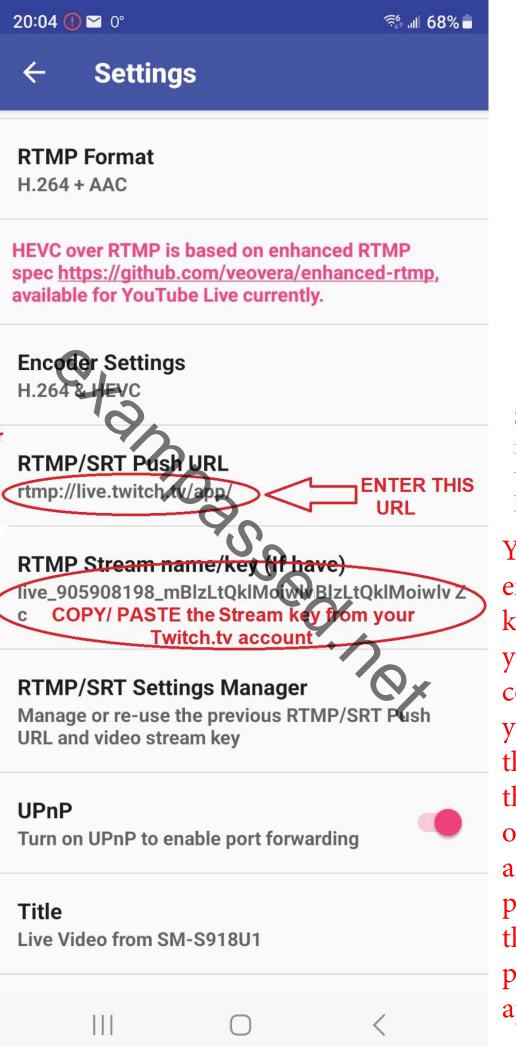

Scroll down in Settings to these 2 lines

You can email this key from your computer to yourself and then open this email on your android phone. And then copy paste to the application

When USB CAMERA PRO configured correctly if you will see

Live Pushing in the top left corner

Go to your twitch.tv/youraccount name and watch live video

LIVE VIDEO **COULD BE WATCHED IN ANY INTERNET BROWSER ON** MAC or PC or on any smarthone.

It you did everything correct and USB **CAMERA PRO** APP does not work CHECK FOR spaces before RTMP/SRT Push **URL or RTMP** stream key.

RTMP/SRT Push URL rtmp://live.twitch.tv/app/

RTMP Stream name/key ( → live\_974166102\_STM0LU0kb **GOVck** 

Highlight URL or STREAM KEY and delete unnecessary empty space. You should be good now.

Share this link with your assistant so she/he can see your camera live broadcast: twitch.tv/your account name Best viewing experience is on a laptop or a large monitor of a desktop PC.