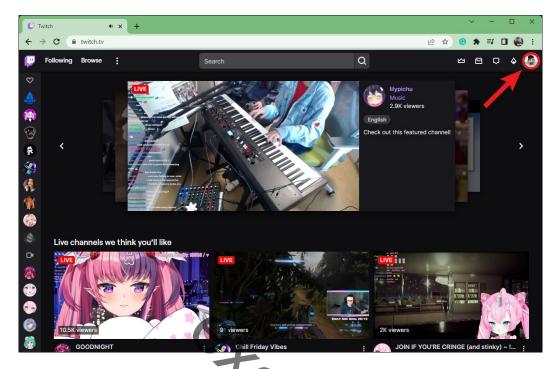

### How to find your Twitch stream key.

Go to the <u>twitch.tv</u> website in your browser on your COMPUTER. Click the profile picture icon in the top right of the interface.

From the subsequent dropdown menu, click the cog-shaped **Settings** button.