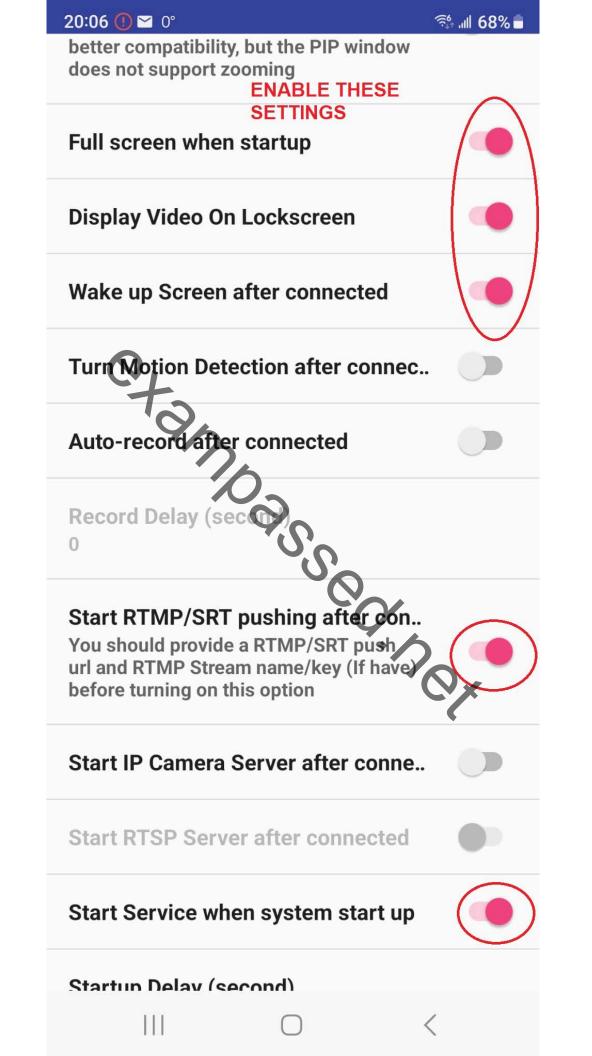

Scroll down in Settings to these 2 lines

You can email this key from your computer to yourself and then open this email on your android phone. And then copy paste to the application

When USB CAMERA PRO configured correctly if you will see