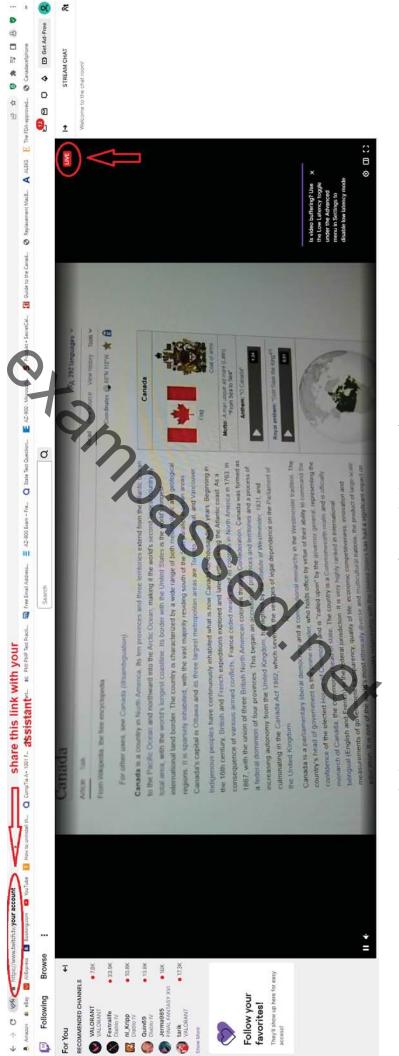

Live Pushing in the top left corner

Go to your twitch.tv/youraccount name and watch live video

LIVE VIDEO **COULD BE WATCHED IN ANY INTERNET BROWSER ON** MAC or PC or on any smarthone.

It you did everything correct and USB **CAMERA PRO** APP does not work CHECK FOR spaces before RTMP/SRT Push **URL or RTMP** stream key.

RTMP/SRT Push URL rtmp://live.twitch.tv/app/

RTMP Stream name/key ( → live\_974166102\_STM0LU0kb **GOVck** 

Highlight URL or STREAM KEY and delete unnecessary empty space. You should be good now.

Share this link with your assistant so she/he can see your camera live broadcast: twitch.tv/your account name Best viewing experience is on a laptop or a large monitor of a desktop PC.