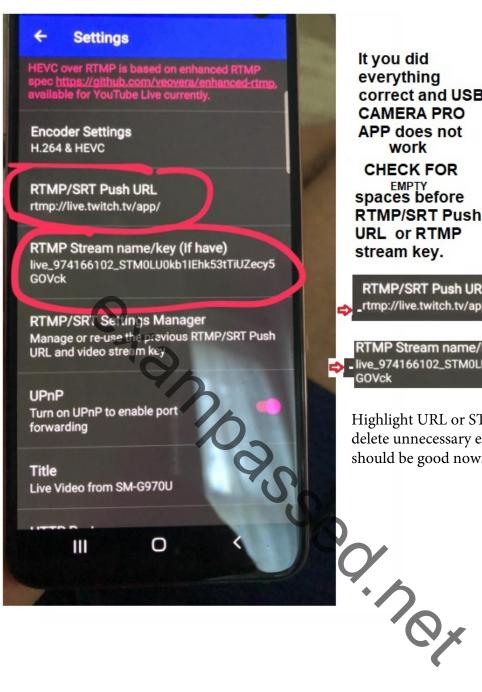

Live Pushing in the top left corner

Go to your twitch.tv/youraccount name and watch live video

LIVE VIDEO **COULD BE WATCHED IN ANY INTERNET BROWSER ON** MAC or PC or on any smarthone.

It you did everything correct and USB **CAMERA PRO** APP does not work CHECK FOR spaces before RTMP/SRT Push **URL or RTMP** stream key.

RTMP/SRT Push URL rtmp://live.twitch.tv/app/

RTMP Stream name/key ( → live\_974166102\_STM0LU0kb **GOVck** 

Highlight URL or STREAM KEY and delete unnecessary empty space. You should be good now.

Share this link with your assistant so she/he can see your camera live broadcast: twitch.tv/your account name Best viewing experience is on a laptop or a large monitor of a desktop PC.