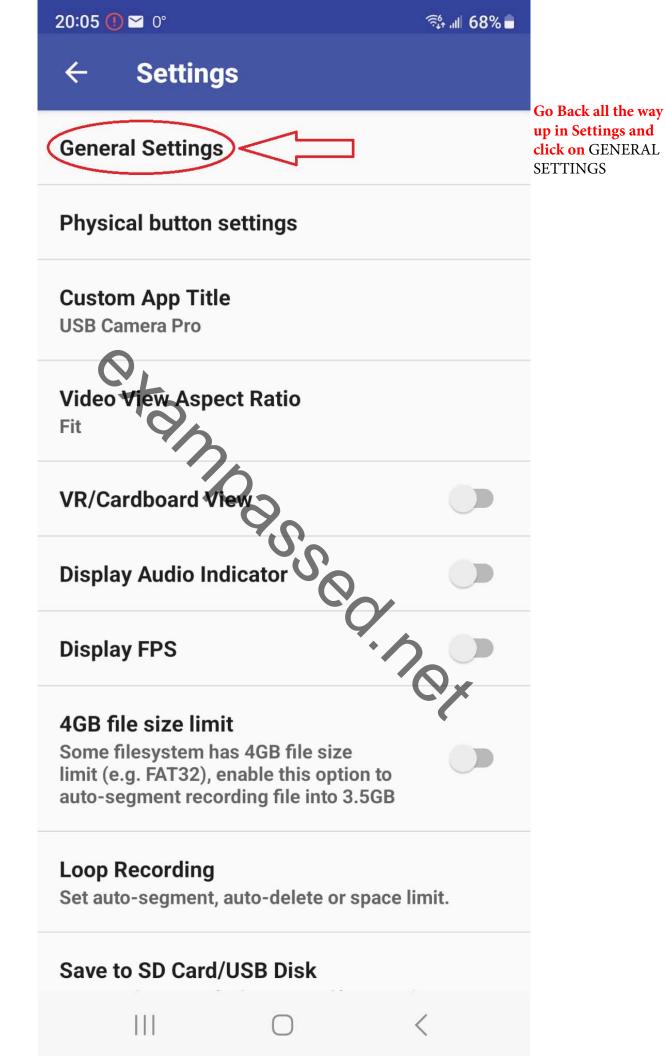

# Android phone USB Camera Setup Manual

If the camera video
becomes blurry just point
the camera at any text and
watch video on the
phone, then slowly turn
the button ccw or cw till
the camera video
will become sharp and
clear