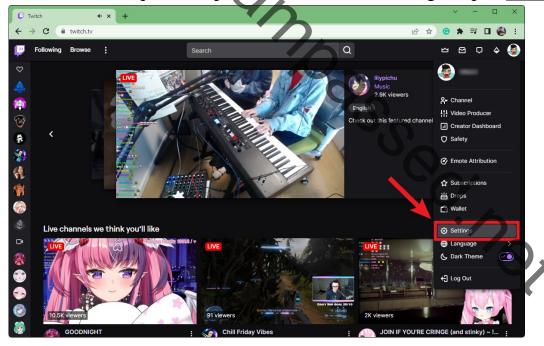

### How to find your Twitch stream key.

Go to the <u>twitch.tv</u> website in your browser on your COMPUTER. Click the profile picture icon in the top right of the interface.

From the subsequent dropdown menu, click the cog-shaped **Settings** button.