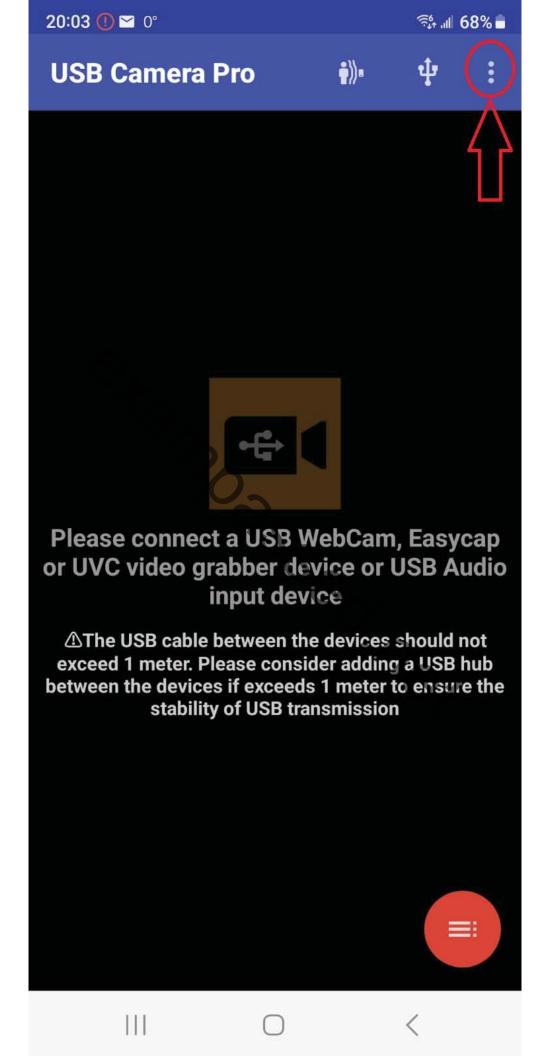

# Install on your Android phone APK USB Camera Pro from Play Store and open it

Please connect a USB WebCam, Easycap or UVC video grabber device or USB Audio input device

AThe USB cable between the devices should not exceed 1 meter. Please consider adding a USB hub between the devices if exceeds 1 meter to ensure the stability of USB transmission