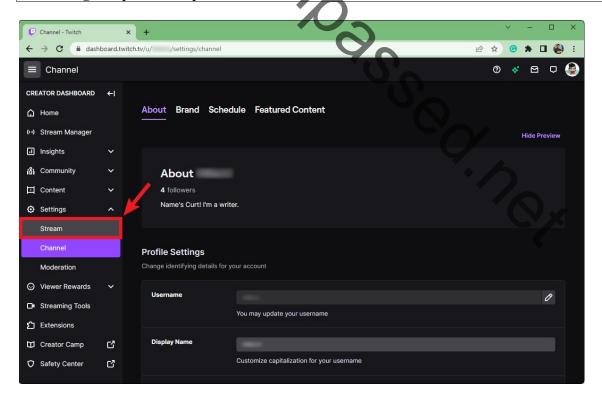

Within Settings, click on the tab marked Channel and Videos.

This will take you to the Channel section of the CREATOR DASHBOARD. In the menu on the left, make sure the **Settings** dropdown is open, then click **Stream**.