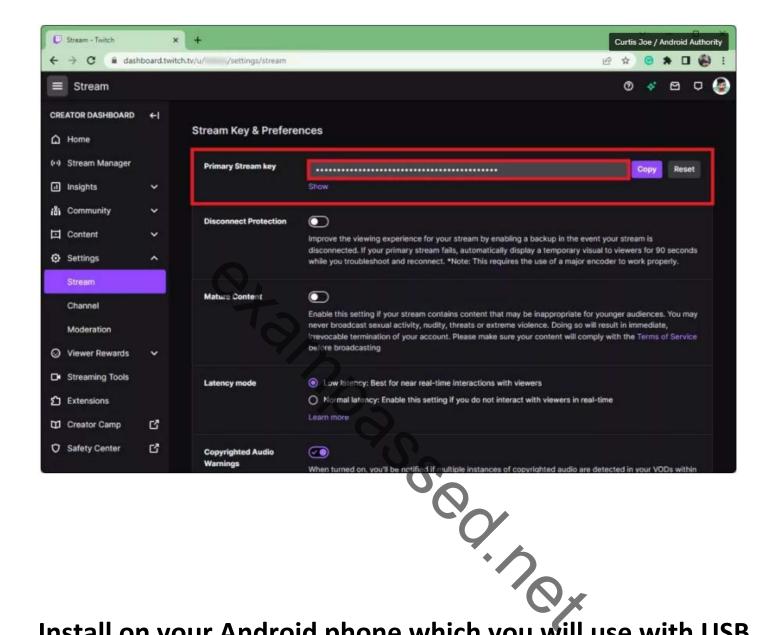

The first section that appears on the right will be **Stream Key & Preferences**. Your Twitch stream key appears next to the **Primary Stream key** box.

- Click **Show** if you just want to view your Twitch stream key.
- Click the **Copy** button if you wish to copy your entire Twitch stream key to your clipboard. You can then paste this into OBS, Streamlabs, or your streaming software of choice to begin streaming to your Twitch account.