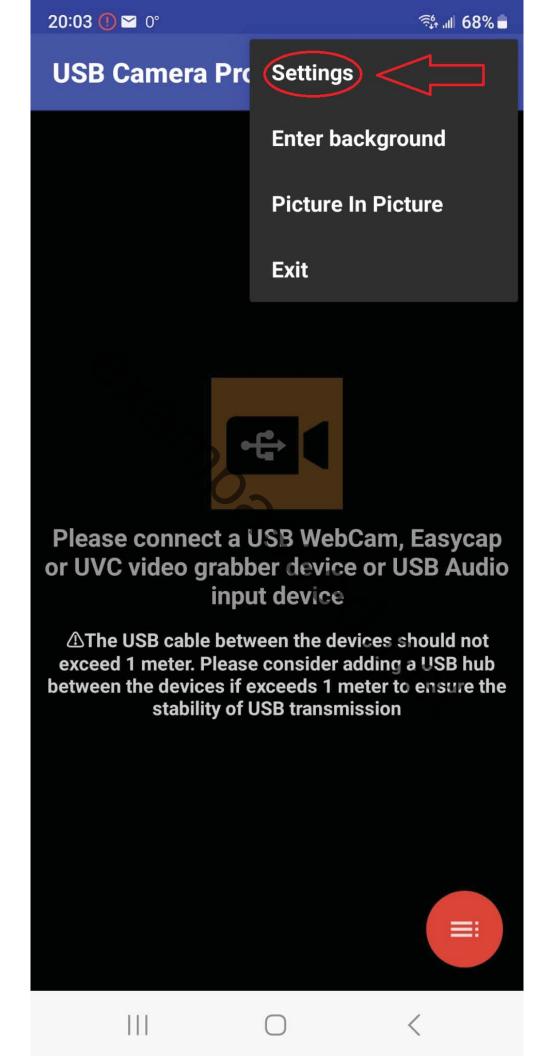

# Install on your Android phone APK USB Camera Pro from Play Store and open it

Please connect a USB WebCam, Easycap or UVC video grabber device or USB Audio input device

AThe USB cable between the devices should not exceed 1 meter. Please consider adding a USB hub between the devices if exceeds 1 meter to ensure the stability of USB transmission